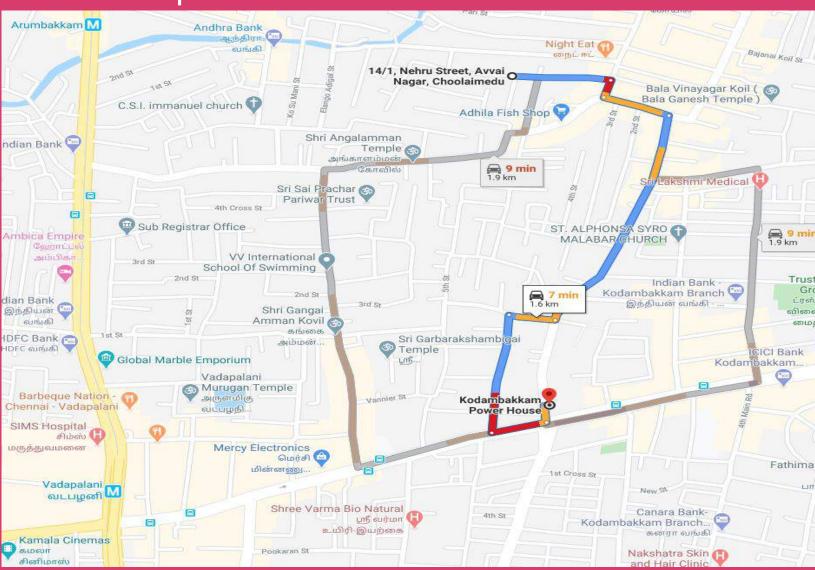

### **Location Map**

Site Address: New Door No.8, Plot No. 7, Nehru Street, Avvai Nagar, Near Anna Nedumpathai, Choolaimedu, Chennai - 600 094.

Plot No.38, Alamelumangapuram 2nd Street, Keelkattalai, Chennai - 117. (Land mark : Back side of Indusind Bank & Anjakha Hospital).