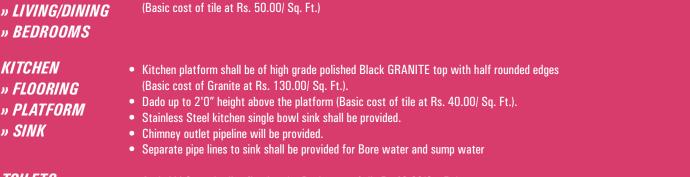

- » LIVING/DINING
- » BEDROOMS

- KITCHEN » FLOORING
- » SINK

**TOILETS** » FLOORING

» WALLS

- Anti skid Ceramic tiles flooring, (at Basic cost of tile Rs.40.00/Sq. Ft.)
- Ceramic tile dado for about 7' 0" height from the floor. (Basic cost of tile at Rs. 40.00/ Sq. Ft.)
- Suitable openings for exhaust fans shall be provided.
- Water proofing to all toilets will use Fosroc chemical.