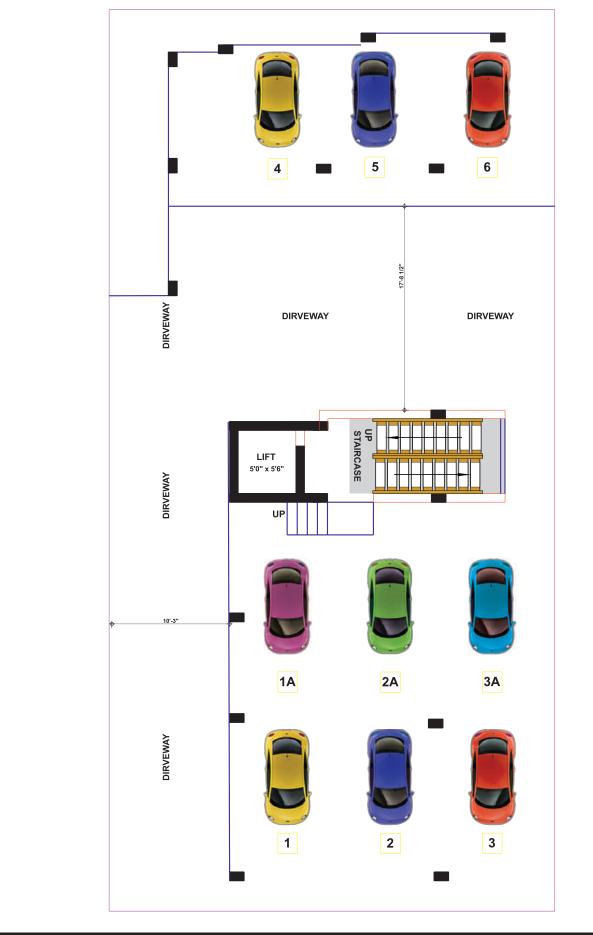

#### STRUCTURE :

- R.C.C framed structure with RCC columns, beams and Slab.
- Brick Masonry walls with Plastering in CM.
- Covered Car Parking in Stilt floor with three floors.
- EARTH QUAKE resistant design as per STRUCTURAL CONSULTANT.
- COLOUR, ELEVATION and DESIGNS as per Builder Choice.

#### SPECIAL AMENITIES :

- Covered parking space for vehicles.
- Rain water harvesting Etc...
- PEST control treatment.
- Safety Grill will be provided for Main Door, Balcony & Motors.
- Fixed supports for drying clothes in terrace for each apartment.
- All bed rooms and Kitchen shall be provided with lofts not exceeding 20 sft each.
- All bed rooms and Kitchen shall be provided with one (4 feet wide) cudappah slabs.
- Inverter wiring in all rooms.
- White tile in terrace ( Heat proof tile)
- Provision of CCTV
- 6 passenger Lift will be provided.
- Car Parking flooring tile
- Staircase steps in Granite and SS Handrails