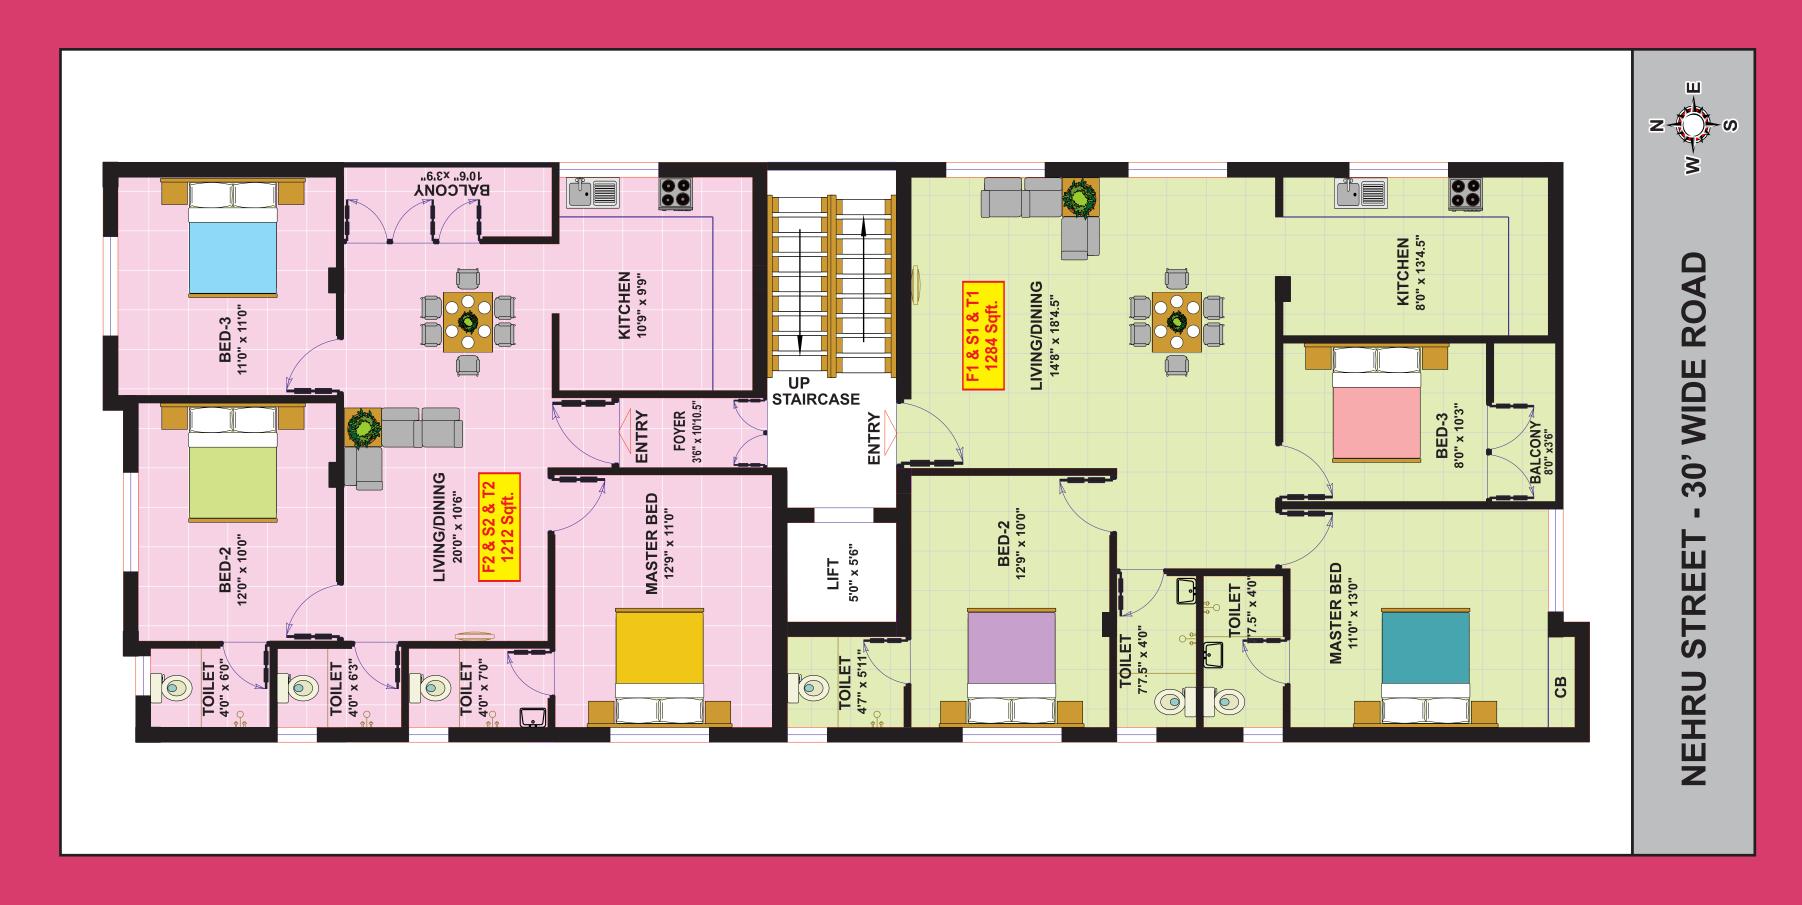

#### **Apartment Area Details**

| SI.NO | APARTMENT NO | APARTMENT<br>AREA Sq. Ft. | FLOOR        | ROOMS | MAIN DOOR FACING |
|-------|--------------|---------------------------|--------------|-------|------------------|
| 1     | F1 & S1 & T1 | 1284                      | FF & SF & TF | 3 BHK | North            |
| 2     | F2 & S2 & T2 | 1212                      | FF & SF & TF | 3 BHK | South            |

# First, Second & Third Floor Plan