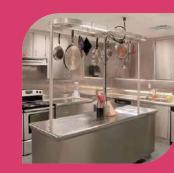

- » LIVING/DINING
- » BEDROOMS

- KITCHEN » FLOORING
- » SINK

**TOILETS** » FLOORING

» WALLS

- Anti skid Ceramic tiles flooring, (at Basic cost of tile Rs.40.00/Sq. Ft.)
- Ceramic tile dado for about 7' 0" height from the floor. (Basic cost of tile at Rs. 40.00/ Sq. Ft.)
- Suitable openings for exhaust fans shall be provided.
- Water proofing to all toilets will use Fosroc chemical.