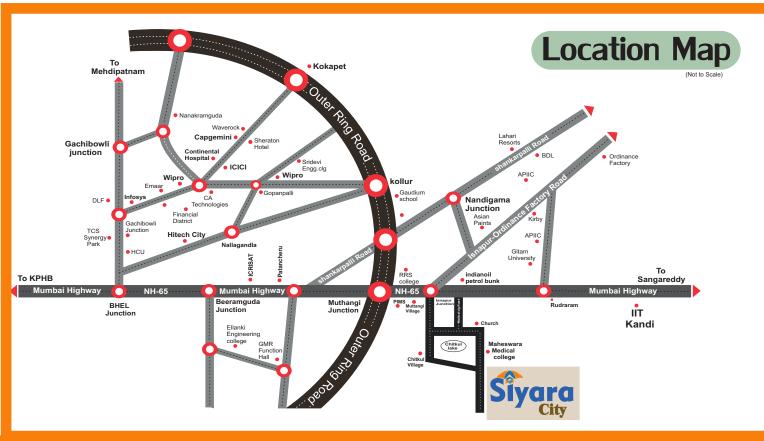

## **Location Highlights**

- ✤ 3.5 kms from Mumbai Highway
- \* 7.0 kms to RRS Engieering College
- 6.5 kms from ORR Junction
- \* 1.5 kms from Maheswari Medical College
- 10.0 kms from Patancheru
- \* 8.5 kms from GITAM University
- 13.0 kms from IIT Sangareddy
- 13.0 kms from Ordinance Factory
- ✤ 16.0 kms from BDL
- 13.0 kms from BHEL
- \* 24 kms from Financial District & Gachibowli