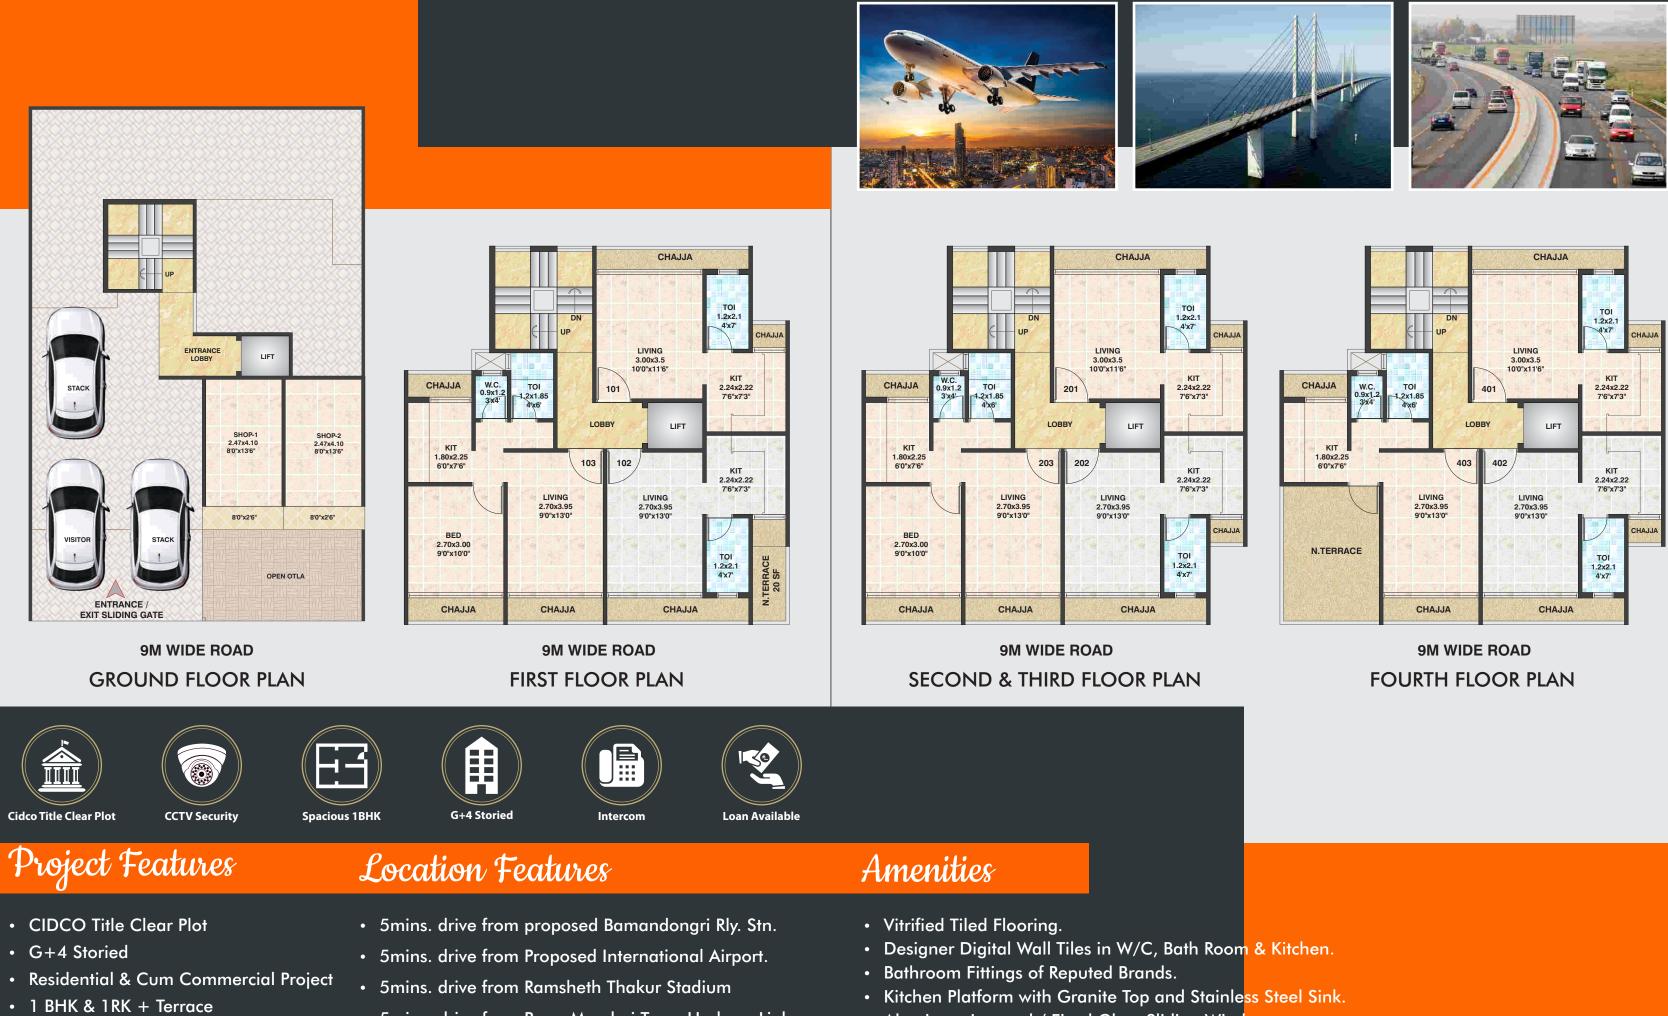

- Earthquake Resistant RCC Design
- Video Door Phone
- CCTV Security Surveillance
- Reputed make Lift

- 5mins. drive from Prop. Mumbai Trans Harbour Link.
- Loans available from leading Banks & Financial institution.
- Aluminum Louvred / Fixed Glass Sliding Windows.
- Concealed Electrical Copper Wiring with Circuit Breakers (Polycab).
- Modular Switches of Reputed make.
- Adequate Electrical Points in Each Room. (Telephone & Aquaguard).
- Double Coat Plaster and Acrylic Paint on External Face of Building.